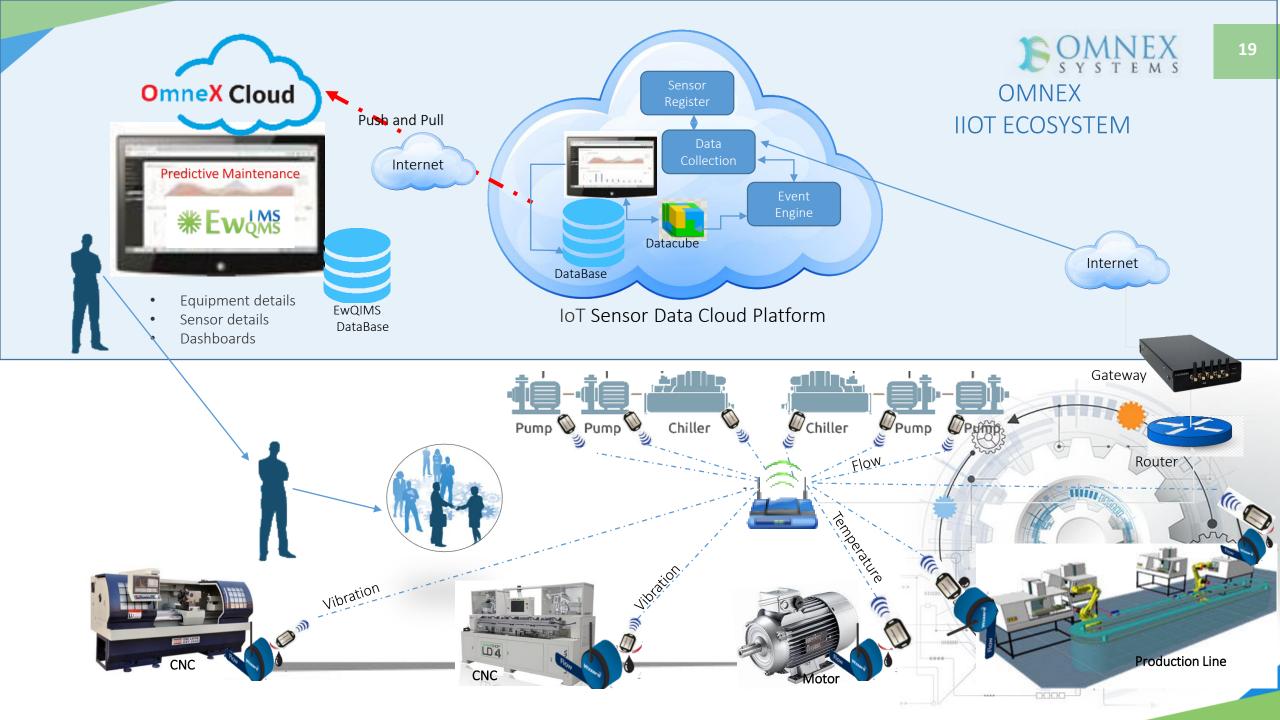

### **TPM IIOT Ecosystem**

O - BOT

# Industry 4.0 Solution

- IIOT 4.0 Solution
- O-BOTS