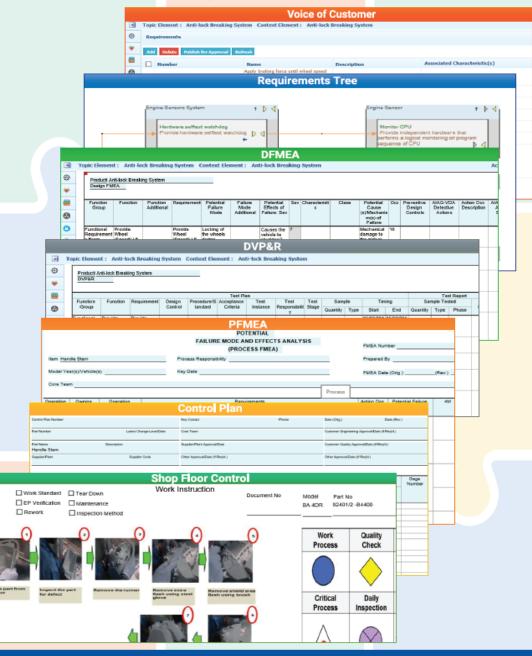

# **Enterprise-wide Quality Integrated Management System and Enterprise Functional Safety**

Managing integrated APQP/PPAPs Project Management, Safety Plans, and Safety Cases for organization and suppliers

Manage your Voice of Customer & Requirements through out the System, Sub-System & Components – functions, requirements, and characteristics

Linked DFMEA, Test Plans, Process Flow, PFMEA, Control Plans and Work Instructions by Product and Process Families