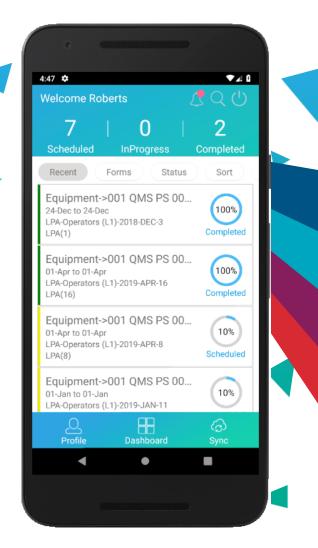

# Mobility

**Audits & Status** 

Dashboard

**Smart Filters** 

**Conduct Audits** 