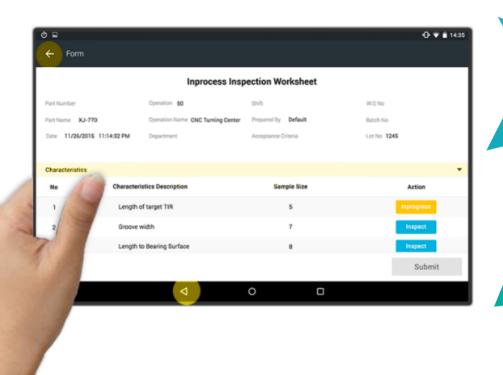

Manage your gages and performs all MSA Studies - Bias, Calibration, GR&R, and Stability Studies for Variable and Attribute gages.

Manage your In-Process, Incoming/Receiving & Outgoing/Final inspections