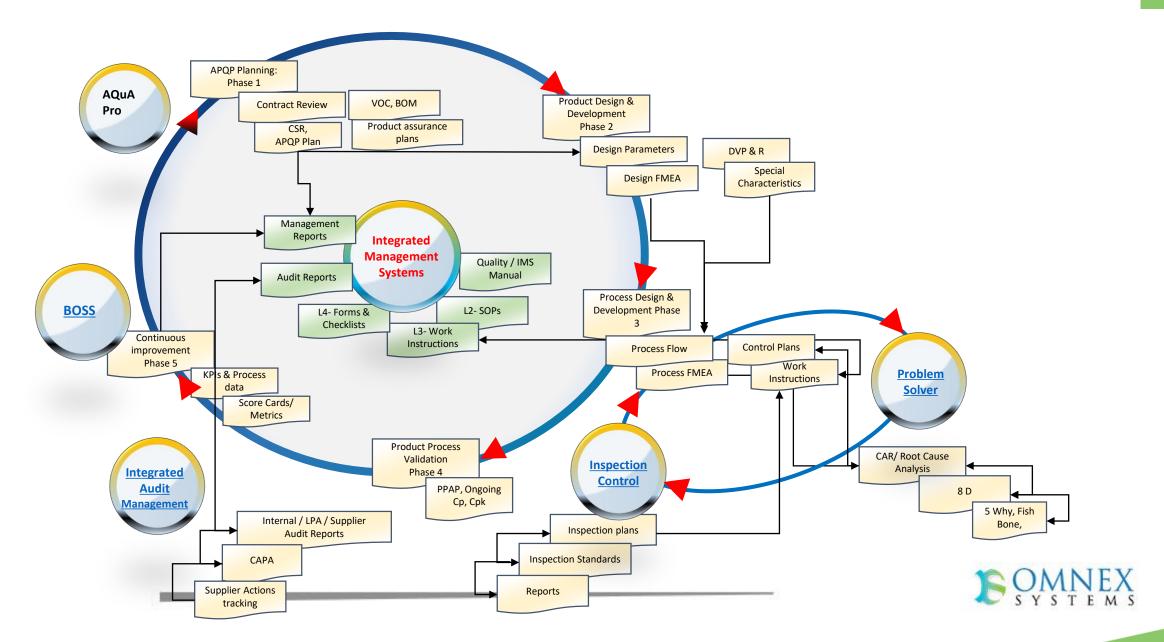

# **Enterprise-wide Quality Integrated Management System and Enterprise Functional Safety**

Managing integrated APQP/PPAPs Project Management, Safety Plans, and Safety Cases for organization and suppliers

Manage your Voice of Customer & Requirements through out the System, Sub-System & Components – functions, requirements, and characteristics

Linked DFMEA, Test Plans, Process Flow, PFMEA, Control Plans and Work Instructions by Product and Process Families

Managing Enterprise QMS (ISO 9001 and IATF 16949) including Functional Safety Management System processes (ISO 26262)

Integrated Audit Management - ISO TS/ IATF 16949, ISO 9001, AS 9100, ISO 14000, CMM, CMMI

Manage your gages and performs all MSA Studies - Bias, Calibration, GR&R, and Stability Studies for Variable and Attribute gages.

Manage your In-Process, Incoming/Receiving & Outgoing/Final inspections

Conducting integrated problem solving for internal quality, external quality, suppliers etc.

Manages Total Productivity Maintenance of your plant(s). Addresses all TPM requirements

Training management and objectives deployment from Corporate to employees

Top management in implementing customer-focused continual improvement and tracking performance

Manufacturing Controls and Traceability of ASILs to Control Plan, Inspection Plans, and Inspection Sheets