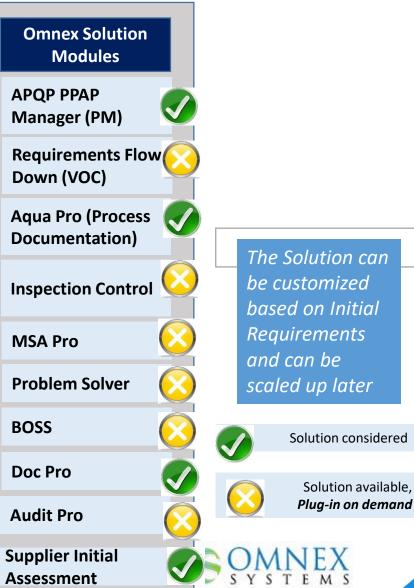

MSA Studies - Bias, Calibration, GR&R, and Stability Studies for Variable and Attribute gages.



Manage your In-Process, Incoming/Receiving & Outgoing/Final inspections



Conducting integrated problem solving for internal quality, external quality, suppliers etc.



Manages Total Productivity Maintenance of your plant(s). Addresses all TPM requirements



Training management and objectives deployment from Corporate to employees



Top management in implementing customer-focused continual improvement and tracking performance



Manufacturing Controls and Traceability of ASILs to Control Plan, Inspection Plans, and Inspection Sheets



### **Enterprise APQP & Functional Safety Solution**



### APQP Solution/An Intuitive Solution



### **Mapping AIAG - APQP with Omnex APQP Solution**





#### Functional Safety Document



#### APQP/PPAP Document



### **Enterprise Quality & Integrated Management Solution**





## **Supplier Quality Management Solution**





### **Enterprise Quality Solution – All in one Solution**





Enterprise wide Web-based system

Manage multiple sites

Support for multi-language (Including Korean ) and multi-date.

Integrated email notifications, reminders and escalation services

Ready to integrate with legacy and ERP systems

Single Sign On (SSO)

**Role-based Security** 

Mobility & Cross-Browser Support.



### **Our Awards and Accolades**











MOST PROMISING QMS SOLUTION

**US Patented.** 

Six other patents pending regarding risk management and enterprise compliance





# **Advanced Solutions**

www.omnexsystems.com

# Mobility