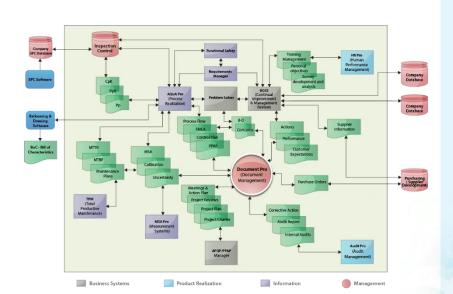

### **Enterprise Quality & Integrated Management Solution**

# **Enterprise-wide Quality Integrated Management System and Enterprise Functional Safety**

Managing integrated APQP/PPAPs Project Management, Safety Plans, and Safety Cases for organization and suppliers

Manage your Voice of Customer & Requirements through out the System, Sub-System & Components – functions, requirements, and characteristics

Linked DFMEA, Test Plans, Process Flow, PFMEA, Control Plans and Work Instructions by Product and Process Families

Managing Enterprise QMS (ISO 9001 and IATF 16949) including Functional Safety Management System processes (ISO 26262)

Integrated Audit Management - ISO TS/ IATF 16949, ISO 9001, AS 9100, ISO 14000, CMM, CMMI

Manage your gages and performs all MSA Studies - Bias, Calibration, GR&R, and Stability Studies for Variable and Attribute gages.

Manage your In-Process, Incoming/Receiving & Outgoing/Final inspections

Conducting integrated problem solving for internal quality, external quality, suppliers etc.

Manages Total Productivity Maintenance of your plant(s). Addresses all TPM requirements

Training management and objectives deployment from Corporate to employees

Top management in implementing customer-focused continual improvement and tracking performance

Manufacturing Controls and Traceability of ASILs to Control Plan, Inspection Plans, and Inspection Sheets