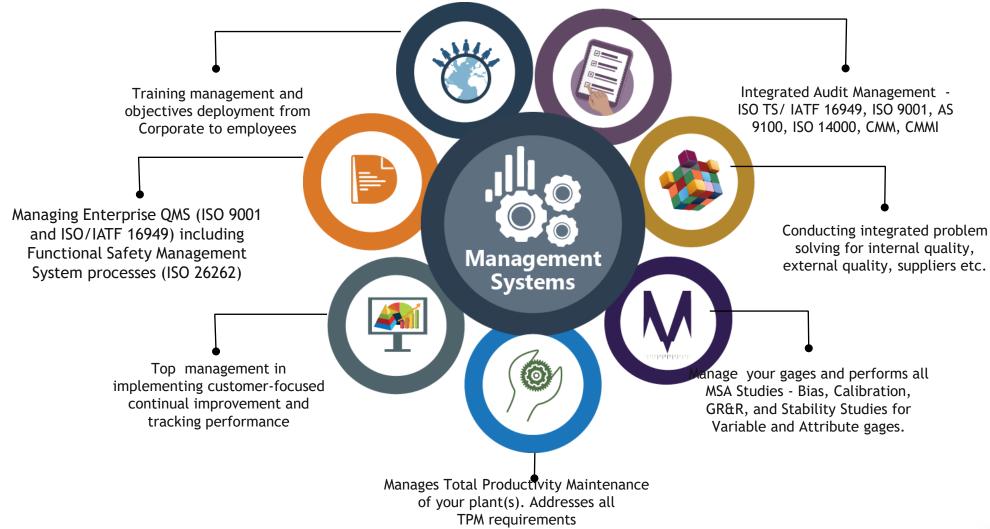

Managing Enterprise QMS (ISO 9001 and IATF 16949) including Functional Safety Management System processes (ISO 26262)

Integrated Audit Management - ISO TS/ IATF 16949, ISO 9001, AS 9100, ISO 14000, CMM, CMMI

Manage your gages and performs all MSA Studies - Bias, Calibration, GR&R, and Stability Studies for Variable and Attribute gages.

Manage your In-Process, Incoming/Receiving & Outgoing/Final inspections

Conducting integrated problem solving for internal quality, external quality, suppliers etc.

Manages Total Productivity Maintenance of your plant(s). Addresses all TPM requirements

Training management and objectives deployment from Corporate to employees

Top management in implementing customer-focused continual improvement and tracking performance

Manufacturing Controls and Traceability of ASILs to Control Plan, Inspection Plans, and Inspection Sheets