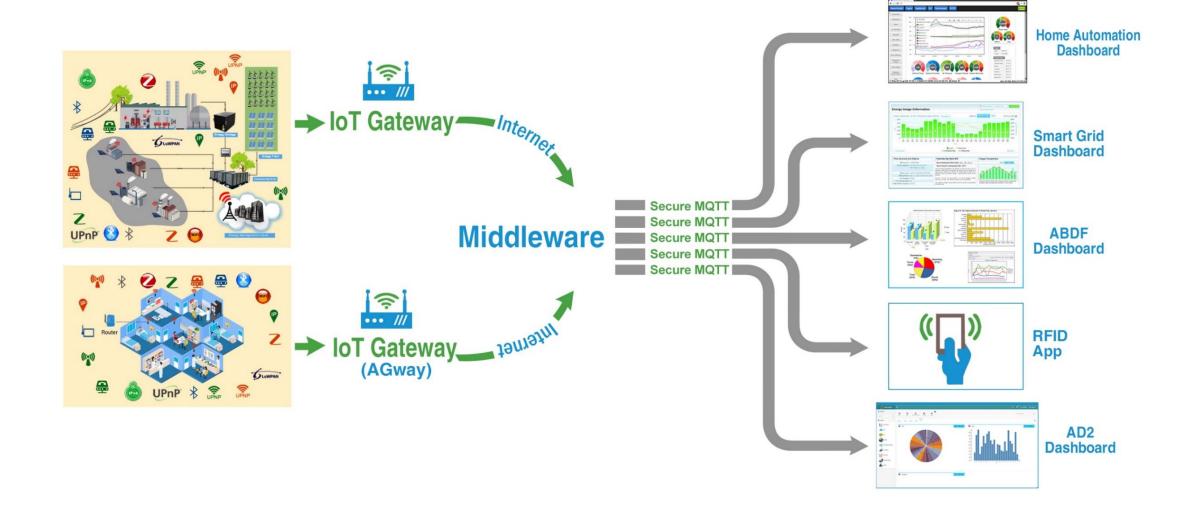

### **TPM IIOT Ecosystem**

O - BOT

### O- BOT: SUPPLIER QUALITY MANAGEMENT 4.0

(C) OMNEX SYSTEMS LLC - STRICTLY CONFIDENTIAL